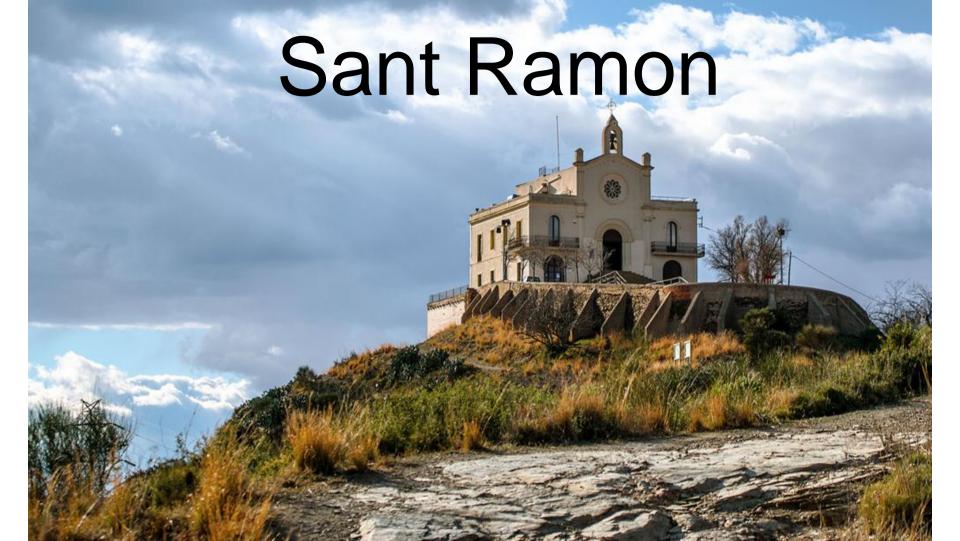

3- Collserola: this is the route fro studetns 14 years old

2- Sant Ramon-: this is the route fro studetns 13 years old

5- Routes into Exile. this is the route fro students 16 years old, and the most important in this project. 4- Montserrat: this is the route fro studetns 15 years old