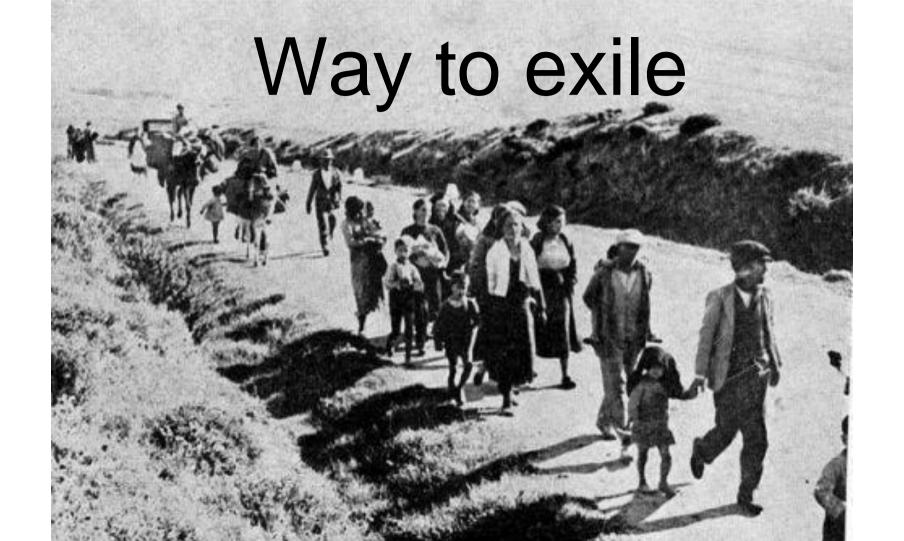

3- Collserola: this is the route fro studetns 14 years old

2- Sant Ramon-: this is the route fro studetns 13 years old

5- Routes into Exile. this is the route fro students 16 years old, and the most important in this project. 4- Montserrat: this is the route fro studetns 15 years old