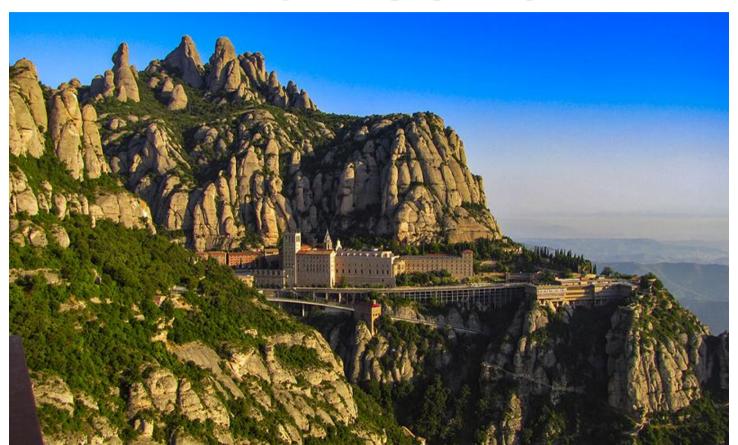

3- Collserola: this is the route fro studetns 14 years old

2- Sant Ramon-: this is the route fro studetns 13 years old

5- Routes into Exile. this is the route fro students 16 years old, and the most important in this project. 4- Montserrat: this is the route fro studetns 15 years old

## Montserrat