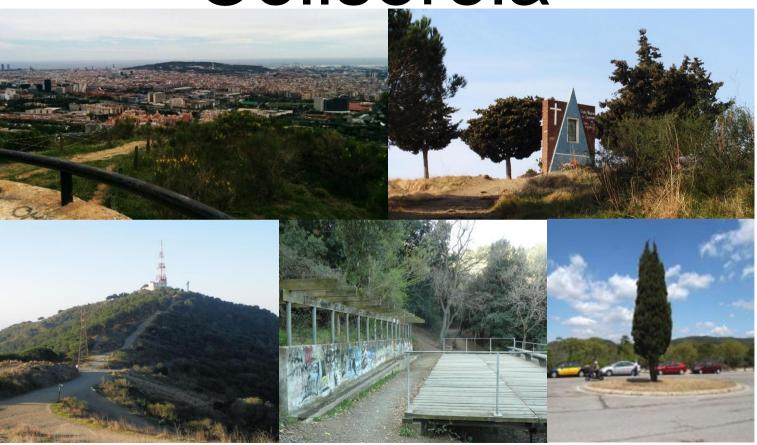

3- Collserola: this is the route fro studetns 14 years old

2- Sant Ramon-: this is the route fro studetns 13 years old

5- Routes into Exile. this is the route fro students 16 years old, and the most important in this project. 4- Montserrat: this is the route fro studetns 15 years old

Montjuic

Collserola