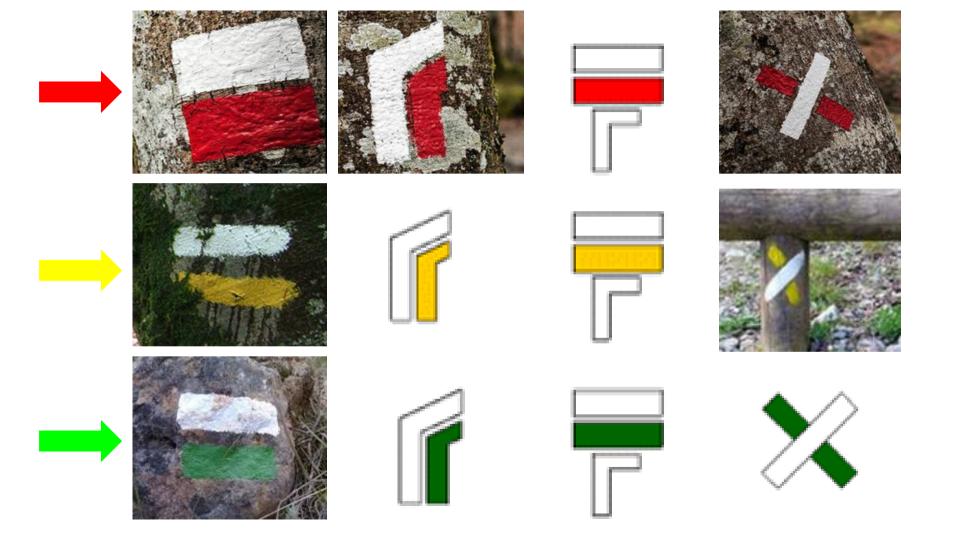

## PRESENTATION OF CATALAN SCHOOL IN GERMANY

Allison Claramunt Ingrid Canalda Cristina Fernández

## Historical value

1.- Montjuic

3- Routes into Exile

2- Collserola

3- Sant Ramon

4- Montserrat

## Historical value: In Catalonia there

are a lot of ways related to historical facts. We are going to prensent to you some of them that we use to do in our school

1.- Montjuic: this is the route fro studetns 12 years old

3- Collserola: this is the route fro studetns 14 years old

2- Sant Ramon-: this is the route fro studetns 13 years old

5- Routes into Exile. this is the route fro students 16 years old, and the most important in this project. 4- Montserrat: this is the route fro studetns 15 years old