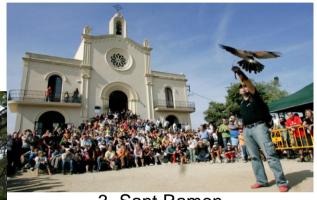

3- Collserola: this is the route fro studetns 14 years old

2- Sant Ramon-: this is the route fro studetns 13 years old

5- Routes into Exile. this is the route fro students 16 years old, and the most important in this project. 4- Montserrat: this is the route fro studetns 15 years old